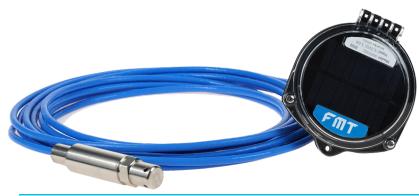

Enter Wireless SmartDip, the marketleading tank-level monitoring solution that promises to make dry tanks a thing of the past. Wireless SmartDip's set-andforget automatic gauging system and lightweight design can be **installed in less than five minutes,** without drilling holes, running wires, or draining your fuel tank.

# **Specifications**

| <b>Tank Height</b> 0 - 32 Feet (0 - 10m)                                                      | Long Term Stability: ± 0.2% FS/Year                    |
|-----------------------------------------------------------------------------------------------|--------------------------------------------------------|
| <b>Fuel Types</b> : Suitable for use with diesel, AdBlue, DEF and other non-hazardous liquids | Operating Temp Range: -13°F to 158°F (-25 °C to 70 °C) |
| <b>Accuracy</b> : 0.25% FS (Max) 0.5% FS (Typical)                                            | Cable: Polyetheylene Ventilated Cable                  |
| <b>Battery Life</b> : 5 years*, Longer when exposed to daily sunlight                         | Tank Thread Size: 2" BSP or 2" NPT                     |
| Dips per Day: 1-96 (can be changed)                                                           | Solar Power: 1.25W solar panel                         |