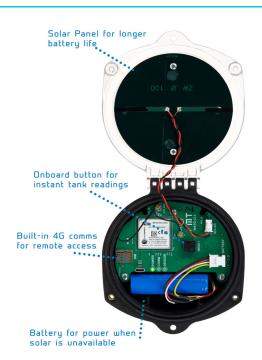

#### Easy to Install:

- Powered by an internal battery (No digging trenches for cable runs to get power)
- Solar power automatically recharges the battery (no leads needed)
- Always connected to the 4G network (No manual dips!)
- Designed to fit into existing fuel tanks (No fabrication needed)
- Pre-wired probe to suit the size of your tank (No wiring!)

Enter Wireless SmartDip, the marketleading tank-level monitoring solution that promises to make dry tanks a thing of the past. Wireless SmartDip's set-andforget automatic gauging system and lightweight design can be **installed in less than five minutes,** without drilling holes, running wires, or draining your fuel tank.