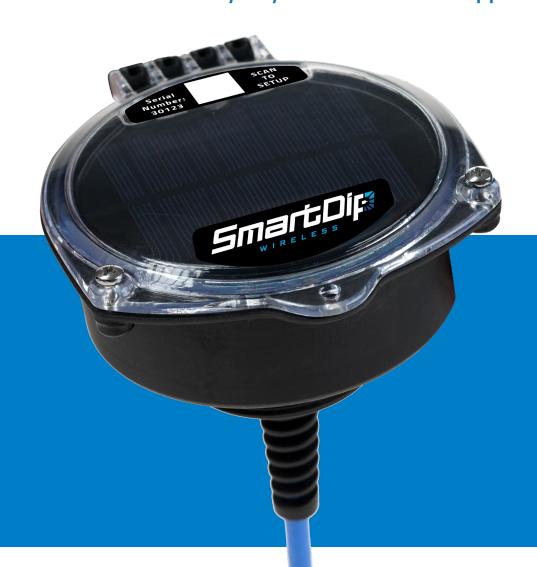

## The World's Easiest Wireless ATG

Sick of running out of fuel?

Tired of chasing people for up-todate tank levels?

Automate your tank dips and view your tank levels from anywhere in the world.

Even your fuel supplier can have access, enabling you to utilise vendor managed inventory.

Enter Wireless SmartDip, the marketleading tank-level monitoring solution that promises to make dry tanks a thing of the past. Wireless SmartDip's set-andforget automatic gauging system and lightweight design can be **installed in less than five minutes,** without drilling holes, running wires, or draining your fuel tank.