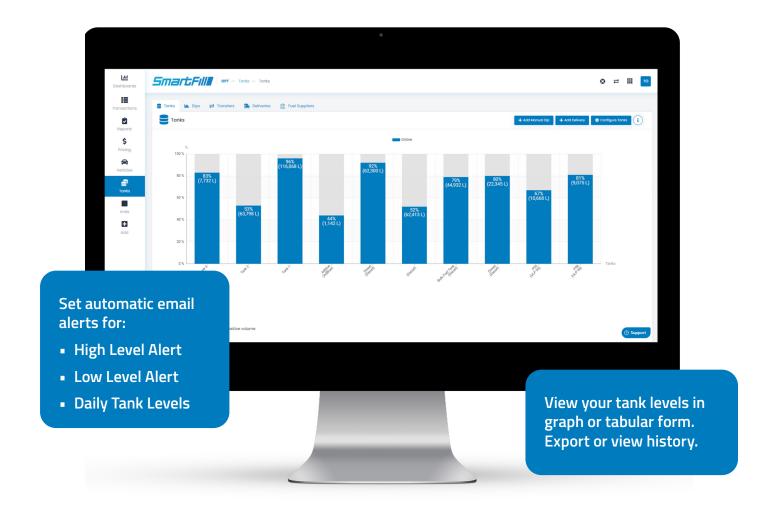

Once installed, you'll have access to the SmartFill Web Portal, which offers unrivaled oversight of your tank data, including forecasting for future deliveries.

Plus, Wireless SmartDip's alert system will notify you when fuel levels are low, giving you plenty of time to restock.

### **SmartFill Website**

Of course, it's easy to access all your tank data and alert settings.

### The Perfect Solution for Vendor Managed Inventory

- Simple, secure connection over 3G/4G network
- See tank levels for all of your customers in one place
- Calculated fuel usage forecasting based on previous behaviours
- Set and forget, lasts 5+ years\* without any maintenance needed
- Unlimited access to our API for integrated tank data
- Next-Gen website providing up to date information in multiple formats
- Automated tank level email alerts to ensure your customer never runs out of fuel
- GPS information is updated whenever a new dip is recorded, allowing you to track mobile tanks
- Need an update now? Press a button and have a new reading instantly!