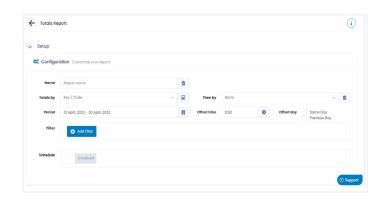

## **Totals Reports**

Easily find the total amount of fuel used by every vehicle or driver within a specific time period.

Set-up a Totals Report to be emailed with total fuel usage aggregated into simplified summaries.