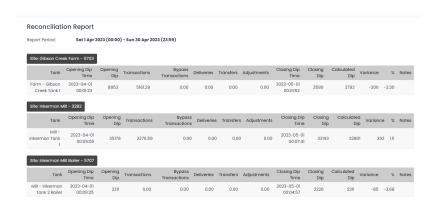

## **Reconciliation Reports**

# Reconcile your actual tank levels against calculated levels with ease.

You can also schedule the report to be emailed to you every week or month.