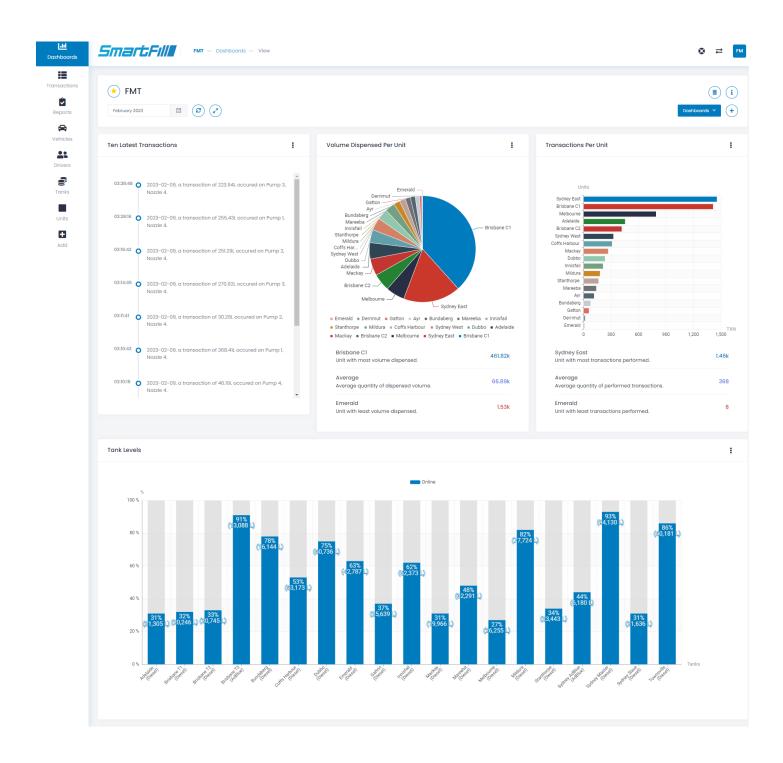

# Pro Reports comes with graphical displays of important data:

- Quick visual access to usage trends, pre-configured widgets and tank volumes.

#### Dashboard:

- With the addition of the Dashboard that is only available with Pro Reports, at a glance you can see your current month, or a month of your choice.

### **Dashboard**

Master your fuel data in real time and drill down where needed or create an instant report.

**Office:** 1 800 569 8704

Email: sales.us@fmtweb.com

www.fmtweb.com

4812 Delemere Avenue Royal Oak