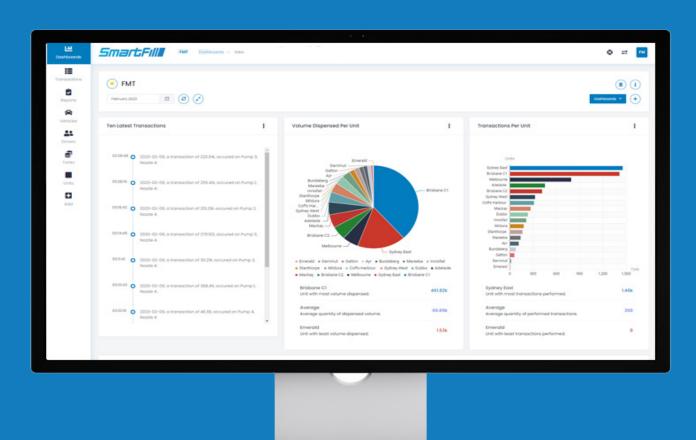

# Pro Reports comes with graphical displays of important data:

- Quick visual access to usage trends, pre-configured widgets and tank volumes.

#### Dashboard:

- With the addition of the Dashboard that is only available with Pro Reports, at a glance you can see your current month, or a month of your choice.

### **Dashboard**

Master your fuel data in real time and drill down where needed or create an instant report.

**Office:** 1 800 569 8704

Email: sales.us@fmtweb.com

www.fmtweb.com

4812 Delemere Avenue Royal Oak