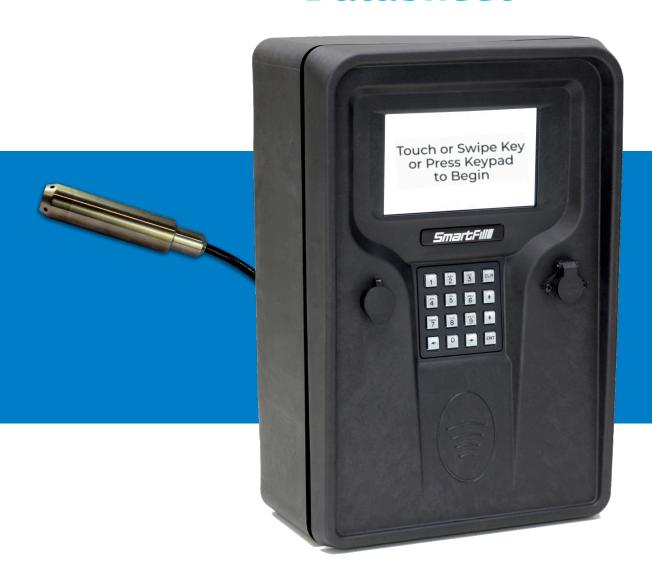

# **SmartDip**

**AUTOMATIC TANK GAUGING** 

#### **Features**

- SmartDip tells you how much fuel is in your tank
- Available as a stand-alone solution or integrated with the SmartFill Gen 2 Fuel Management System
- Simple and reliable design delivering accuracy for re-ordering and basic stock control
- Monitoring for up to four tanks per module (max. two modules per system)
- Intrinsically safe barrier integrated into the module means the system is suitable for use with most non-flammable and flammable liquids with densities of 0.500 to 60, including diesel, petroleum and gasoline
- Automatic daily SMS and email of tank levels and alarms
- Online access for real-time monitoring of tank levels
- Stainless steel probe with integrated cable makes installation a breeze
- Suits horizontal round, vertical round and rectangular tanks
- For 3, 4, 5 and 10m tank heights cable is 5m longer than height